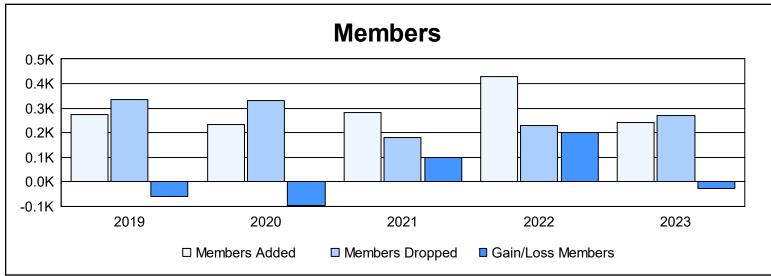

District 322C4 As of June 2023 Cumulative

| Year      | New<br>Clubs | Dropped<br>Clubs | Gain/<br>Loss<br>Clubs | New<br>Members | Charter<br>Members | Reinstate<br>Members | Transfer<br>Members | Total<br>Member<br>Added | Total<br>Members<br>Dropped | Gain/<br>Loss<br>Members |
|-----------|--------------|------------------|------------------------|----------------|--------------------|----------------------|---------------------|--------------------------|-----------------------------|--------------------------|
| 2018-2019 | 2            | 4                | -2                     | 112            | 90                 | 59                   | 14                  | 275                      | 335                         | -60                      |
| 2019-2020 | 1            | 4                | -3                     | 162            | 43                 | 23                   | 7                   | 235                      | 331                         | -96                      |
| 2020-2021 | 2            | 0                | 2                      | 194            | 50                 | 25                   | 11                  | 280                      | 182                         | 98                       |
| 2021-2022 | 6            | 3                | 3                      | 274            | 145                | 9                    | 1                   | 429                      | 230                         | 199                      |
| 2022-2023 | 3            | 4                | -1                     | 143            | 77                 | 6                    | 17                  | 243                      | 269                         | -26                      |
| Average   | 3            | 3                | 0                      | 177            | 81                 | 24                   | 10                  | 292                      | 269                         | 23                       |