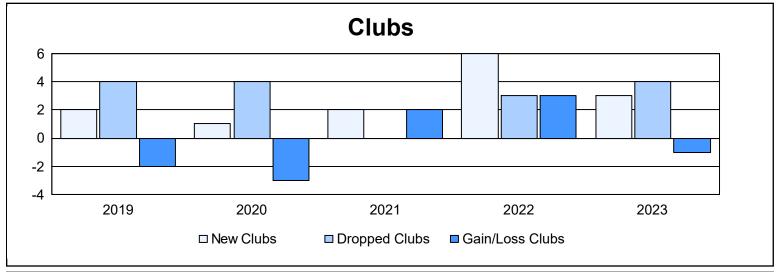

District 322C4 As of June 2023 Cumulative

| Year      | New<br>Clubs | Dropped<br>Clubs | Gain/<br>Loss<br>Clubs | New<br>Members | Charter<br>Members | Reinstate<br>Members | Transfer<br>Members | Total<br>Member<br>Added | Total<br>Members<br>Dropped | Gain/<br>Loss<br>Members |
|-----------|--------------|------------------|------------------------|----------------|--------------------|----------------------|---------------------|--------------------------|-----------------------------|--------------------------|
| 2018-2019 | 2            | 4                | -2                     | 112            | 90                 | 59                   | 14                  | 275                      | 335                         | -60                      |
| 2019-2020 | 1            | 4                | -3                     | 162            | 43                 | 23                   | 7                   | 235                      | 331                         | -96                      |
| 2020-2021 | 2            | 0                | 2                      | 194            | 50                 | 25                   | 11                  | 280                      | 182                         | 98                       |
| 2021-2022 | 6            | 3                | 3                      | 274            | 145                | 9                    | 1                   | 429                      | 230                         | 199                      |
| 2022-2023 | 3            | 4                | -1                     | 143            | 77                 | 6                    | 17                  | 243                      | 269                         | -26                      |
| Average   | 3            | 3                | 0                      | 177            | 81                 | 24                   | 10                  | 292                      | 269                         | 23                       |